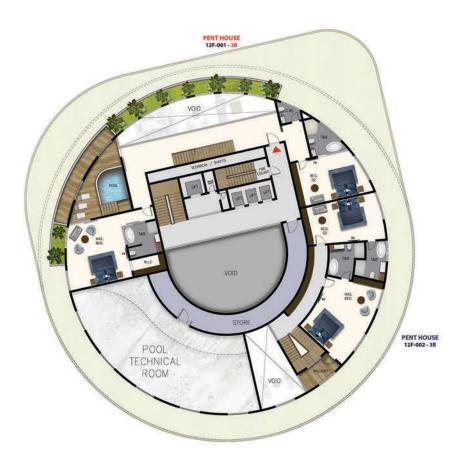

#### 2-BEDROOM APARTMENT 120 SQM GROSS Total apartments: 06 Units

Crowning the residential offering at Prestige are the two Royal Penthouses, designed for the ultimate luxury lifestyle. Each has a floor plan ready to be tailored to your exact needs and requirements, elevating your home to the space of your dreams.

### PENTHOUSE APARTMENT 664 SQM GROSS Total apartments: 01 Unit

12<sup>th</sup> Floor