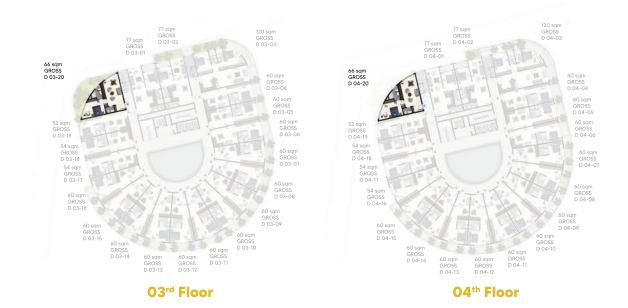

#### 1-BEDROOM APARTMENT 52 SQM GROSS Total apartments: 03 Units

**O3rd Floor** 

**O4<sup>th</sup> Floor** 

**O6th Floor** 