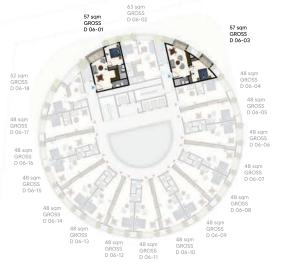

#### 1-BEDROOM APARTMENT 54 SQM GROSS Total apartments: 07 Units

1-BEDROOM APARTMENT 57 SQM GROSS Total apartments: 10 Units

**O5<sup>th</sup> Floor** 

**O6<sup>th</sup> Floor** 

**O7th Floor** 