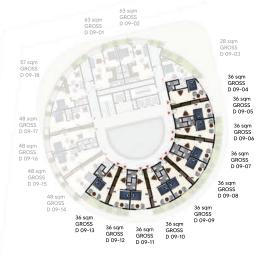

# Floor Plans.

Studio Apartments

Immerse yourself in the contemporary luxury of our studio apartments, where every inch of space is ingeniously crafted to maximize comfort and functionality for your ideal lifestyle aspirations.

#### STUDIO APARTMENT 36 SQM GROSS Total apartments: 24 Units

**O8th Floor** 

#### STUDIO APARTMENT 48 SQM GROSS Total apartments: 61 Units

06<sup>th</sup> Floor

1-Bedroom Apartments

Experience the epitome of sophistication in our 1-bedroom apartments, where the art of luxurious living is redefined, inviting you to envision your dream residence.