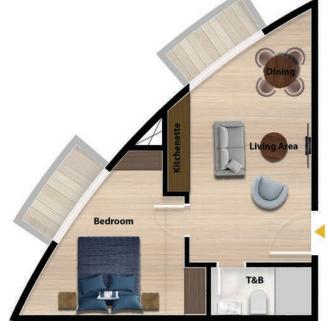

#### 1-BEDROOM APARTMENT 52 SQM GROSS Total apartments: 03 Units

**O3rd Floor** 

**O4<sup>th</sup> Floor** 

**O6th Floor** 