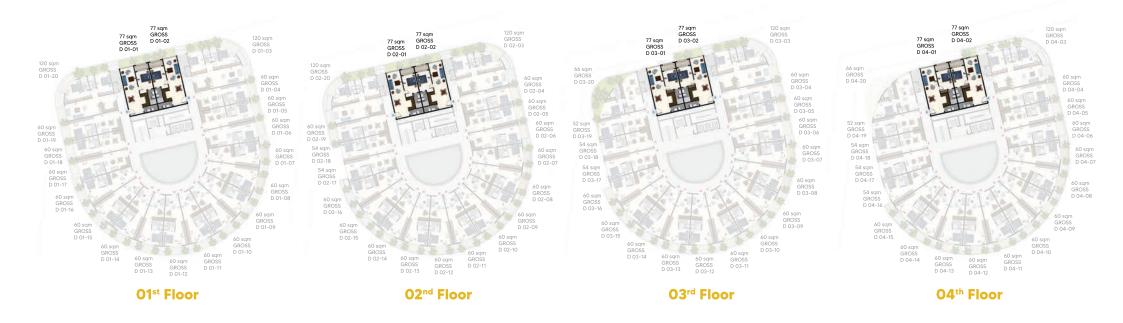

#### 1-BEDROOM APARTMENT 77 SQM GROSS Total apartments: 08 Units

2-Bedroom Apartments

Welcome to spacious luxury living in our 2-bedroom apartments, where modern aesthetics and ample room combine to create a haven of relaxation and style.