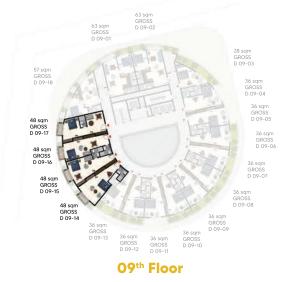

#### 1-BEDROOM APARTMENT 63 SQM GROSS Total apartments: 10 Units

05<sup>th</sup> Floor

**O8th Floor** 

**09<sup>th</sup> Floor** 

1-BEDROOM APARTMENT 66 SQM GROSS Total apartments: 02 Units