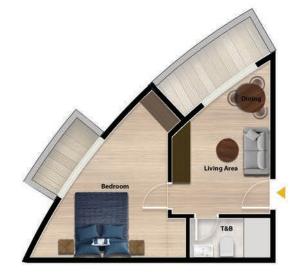

#### 1-BEDROOM APARTMENT 52 SQM GROSS Total apartments: 03 Units

**O3rd Floor** 

**O4<sup>th</sup> Floor** 

**O6th Floor** 