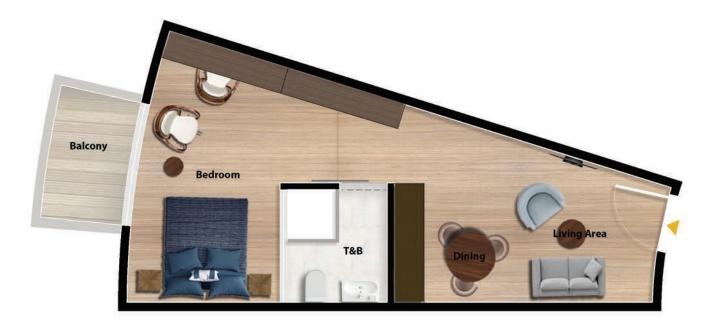

#### STUDIO APARTMENT 48 SQM GROSS Total apartments: 61 Units

06<sup>th</sup> Floor

1-Bedroom Apartments

Experience the epitome of sophistication in our 1-bedroom apartments, where the art of luxurious living is redefined, inviting you to envision your dream residence.