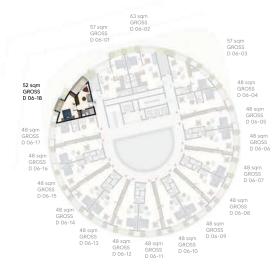

#### 1-BEDROOM APARTMENT 52 SQM GROSS Total apartments: 03 Units

**O3rd Floor** 

**O4<sup>th</sup> Floor** 

**O6th Floor** 