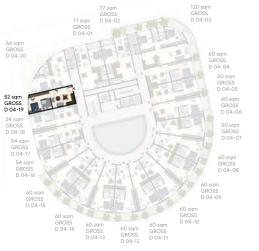

#### 1-BEDROOM APARTMENT 52 SQM GROSS Total apartments: 03 Units

**O3rd Floor** 

**O4<sup>th</sup> Floor** 

**O6th Floor** 