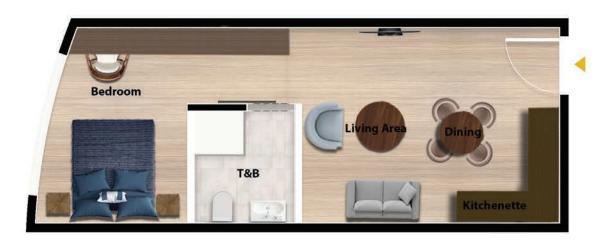

#### 1-BEDROOM APARTMENT 52 SQM GROSS Total apartments: 03 Units

**O3rd Floor** 

**O4<sup>th</sup> Floor** 

**O6th Floor** 