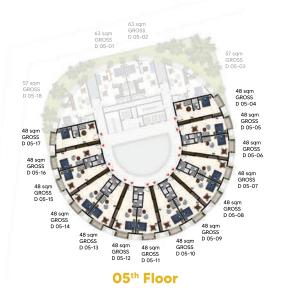

#### STUDIO APARTMENT 48 SQM GROSS Total apartments: 61 Units

06<sup>th</sup> Floor

1-Bedroom Apartments

Experience the epitome of sophistication in our 1-bedroom apartments, where the art of luxurious living is redefined, inviting you to envision your dream residence.

#### 1-BEDROOM APARTMENT 63 SQM GROSS Total apartments: 10 Units

05<sup>th</sup> Floor

**O8th Floor** 

**09<sup>th</sup> Floor** 

1-BEDROOM APARTMENT 66 SQM GROSS Total apartments: 02 Units