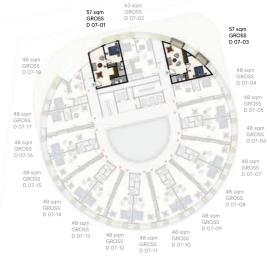

#### 1-BEDROOM APARTMENT 54 SQM GROSS Total apartments: 07 Units

1-BEDROOM APARTMENT 57 SQM GROSS Total apartments: 10 Units

**O5<sup>th</sup> Floor** 

**O6<sup>th</sup> Floor** 

**O7th Floor** 