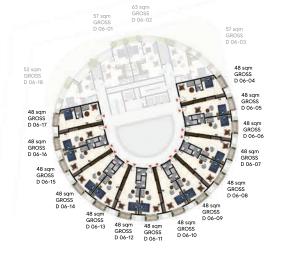

#### STUDIO APARTMENT 48 SQM GROSS Total apartments: 61 Units

06<sup>th</sup> Floor

1-Bedroom Apartments

Experience the epitome of sophistication in our 1-bedroom apartments, where the art of luxurious living is redefined, inviting you to envision your dream residence.