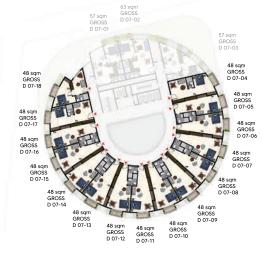

#### STUDIO APARTMENT 48 SQM GROSS Total apartments: 61 Units

06<sup>th</sup> Floor

1-Bedroom Apartments

Experience the epitome of sophistication in our 1-bedroom apartments, where the art of luxurious living is redefined, inviting you to envision your dream residence.