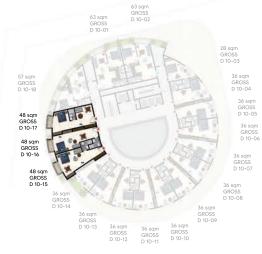

#### 1-BEDROOM APARTMENT 60 SQM GROSS Total apartments: 55 Units

**O1**<sup>st</sup> Floor

**O3rd Floor** 