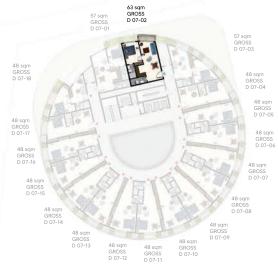

#### 1-BEDROOM APARTMENT 63 SQM GROSS Total apartments: 10 Units

05<sup>th</sup> Floor

**O8th Floor** 

**09<sup>th</sup> Floor** 

1-BEDROOM APARTMENT 66 SQM GROSS Total apartments: 02 Units