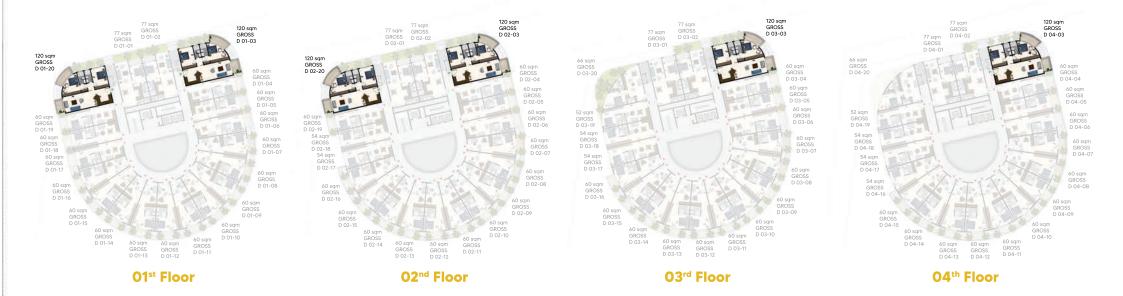

#### 1-BEDROOM APARTMENT 52 SQM GROSS Total apartments: 03 Units

**O3rd Floor** 

**O4<sup>th</sup> Floor** 

**O6th Floor** 

#### 1-BEDROOM APARTMENT 54 SQM GROSS Total apartments: 07 Units

1-BEDROOM APARTMENT 57 SQM GROSS Total apartments: 10 Units

**O5<sup>th</sup> Floor** 

**O6<sup>th</sup> Floor** 

**O7th Floor** 

#### 1-BEDROOM APARTMENT 60 SQM GROSS Total apartments: 55 Units

**O1**<sup>st</sup> Floor

**O3rd Floor** 

#### 1-BEDROOM APARTMENT 63 SQM GROSS Total apartments: 10 Units

05<sup>th</sup> Floor

**O8th Floor** 

**09<sup>th</sup> Floor** 

1-BEDROOM APARTMENT 66 SQM GROSS Total apartments: 02 Units

#### 1-BEDROOM APARTMENT 77 SQM GROSS Total apartments: 08 Units

2-Bedroom Apartments

Welcome to spacious luxury living in our 2-bedroom apartments, where modern aesthetics and ample room combine to create a haven of relaxation and style.