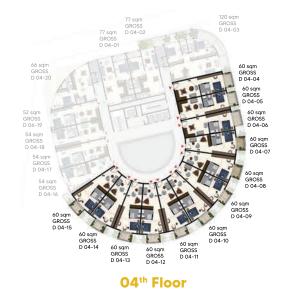

#### 1-BEDROOM APARTMENT 52 SQM GROSS Total apartments: 03 Units

**O3rd Floor** 

**O4<sup>th</sup> Floor** 

**O6th Floor** 