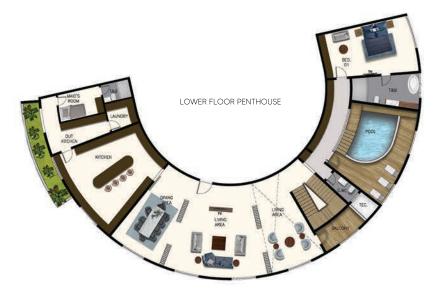

#### 2-BEDROOM APARTMENT 120 SQM GROSS Total apartments: 06 Units

Crowning the residential offering at Prestige are the two Royal Penthouses, designed for the ultimate luxury lifestyle. Each has a floor plan ready to be tailored to your exact needs and requirements, elevating your home to the space of your dreams.

### PENTHOUSE APARTMENT Total apartments: 02 Units

### PENTHOUSE APARTMENT 664 SQM GROSS Total apartments: 01 Unit

12<sup>th</sup> Floor

### PENTHOUSE APARTMENT 679 SQM GROSS Total apartments: 01 Unit

11<sup>th</sup> Floor