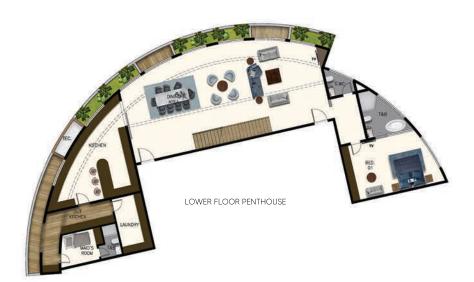

#### 2-BEDROOM APARTMENT 120 SQM GROSS Total apartments: 06 Units

Crowning the residential offering at Prestige are the two Royal Penthouses, designed for the ultimate luxury lifestyle. Each has a floor plan ready to be tailored to your exact needs and requirements, elevating your home to the space of your dreams.

Royal Pentho

1

12

### PENTHOUSE APARTMENT Total apartments: 02 Units

### PENTHOUSE APARTMENT 664 SQM GROSS Total apartments: 01 Unit

12<sup>th</sup> Floor

### PENTHOUSE APARTMENT 679 SQM GROSS Total apartments: 01 Unit

11<sup>th</sup> Floor