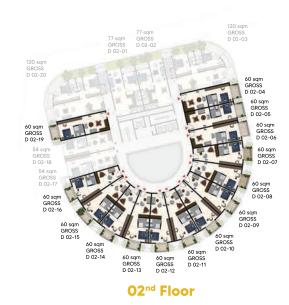

# Floor Plans.

Studio Apartments

Immerse yourself in the contemporary luxury of our studio apartments, where every inch of space is ingeniously crafted to maximize comfort and functionality for your ideal lifestyle aspirations.

#### 1-BEDROOM APARTMENT 60 SQM GROSS Total apartments: 55 Units

**O1**<sup>st</sup> Floor

**O3rd Floor** 