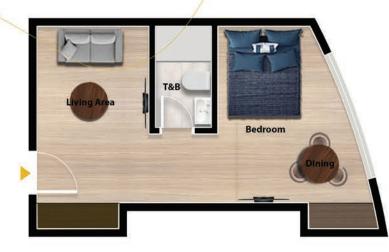

meets customer expectations, always with a respect for the environment. As such, i2 Development takes exceptional care in its choice of state-of-theart materials and finishings, complying with international standards and green codes. The aspirations of i2 Development's diverse clientele are also a priority, with designs and floor plans customizable to meet individual needs, and a commitment made to deliver optimal value for money.



# Floor Plans.

Studio Apartments

Immerse yourself in the contemporary luxury of our studio apartments, where every inch of space is ingeniously crafted to maximize comfort and functionality for your ideal lifestyle aspirations.

#### STUDIO APARTMENT 28 SQM GROSS Total apartments: 02 Units





#### STUDIO APARTMENT 36 SQM GROSS Total apartments: 24 Units











**O8th Floor** 



#### STUDIO APARTMENT 48 SQM GROSS Total apartments: 61 Units











06<sup>th</sup> Floor









1-Bedroom Apartments

Experience the epitome of sophistication in our 1-bedroom apartments, where the art of luxurious living is redefined, inviting you to envision your dream residence.



#### 1-BEDROOM APARTMENT 52 SQM GROSS Total apartments: 03 Units





**O3rd Floor** 



**O4<sup>th</sup> Floor** 





**O6th Floor** 

#### 1-BEDROOM APARTMENT 54 SQM GROSS Total apartments: 07 Units





1-BEDROOM APARTMENT 57 SQM GROSS Total apartments: 10 Units









**O5<sup>th</sup> Floor** 

**O6<sup>th</sup> Floor** 

**O7th Floor** 









#### 1-BEDROOM APARTMENT 60 SQM GROSS Total apartments: 55 Units







**O1**<sup>st</sup> Floor







**O3rd Floor**