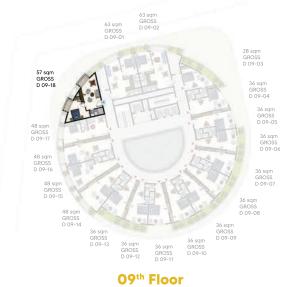

#### 1-BEDROOM APARTMENT 63 SQM GROSS Total apartments: 10 Units

05<sup>th</sup> Floor

**O8th Floor** 

**09<sup>th</sup> Floor** 

1-BEDROOM APARTMENT 66 SQM GROSS Total apartments: 02 Units