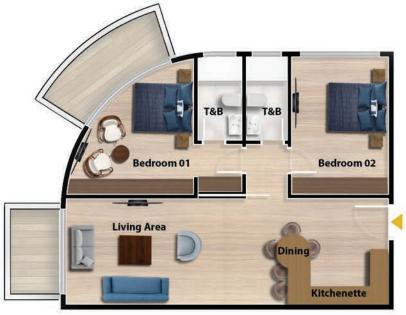

#### 2-BEDROOM APARTMENT 120 SQM GROSS Total apartments: 06 Units

Crowning the residential offering at Prestige are the two Royal Penthouses, designed for the ultimate luxury lifestyle. Each has a floor plan ready to be tailored to your exact needs and requirements, elevating your home to the space of your dreams.