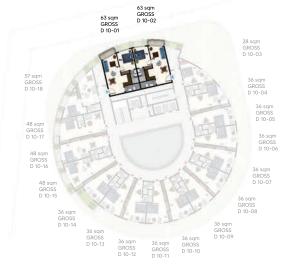

#### 1-BEDROOM APARTMENT 63 SQM GROSS Total apartments: 10 Units

05<sup>th</sup> Floor

**O8th Floor** 

**09<sup>th</sup> Floor** 

1-BEDROOM APARTMENT 66 SQM GROSS Total apartments: 02 Units