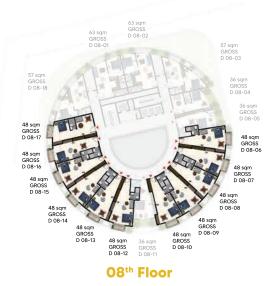

#### STUDIO APARTMENT 36 SQM GROSS Total apartments: 24 Units

**O8th Floor** 

#### STUDIO APARTMENT 48 SQM GROSS Total apartments: 61 Units

06<sup>th</sup> Floor

1-Bedroom Apartments

Experience the epitome of sophistication in our 1-bedroom apartments, where the art of luxurious living is redefined, inviting you to envision your dream residence.