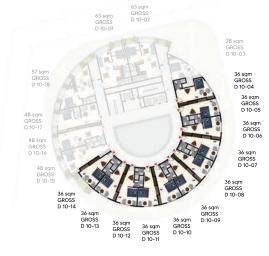

# Floor Plans.

Studio Apartments

Immerse yourself in the contemporary luxury of our studio apartments, where every inch of space is ingeniously crafted to maximize comfort and functionality for your ideal lifestyle aspirations.

#### STUDIO APARTMENT 36 SQM GROSS Total apartments: 24 Units

**O8th Floor** 

#### STUDIO APARTMENT 48 SQM GROSS Total apartments: 61 Units

06<sup>th</sup> Floor

1-Bedroom Apartments

Experience the epitome of sophistication in our 1-bedroom apartments, where the art of luxurious living is redefined, inviting you to envision your dream residence.