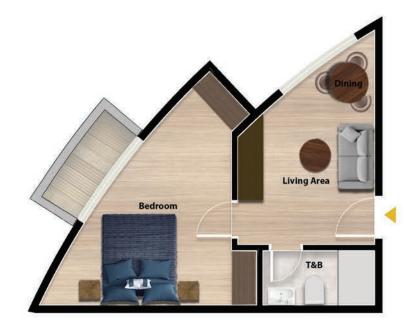

# Floor Plans.

Studio Apartments

Immerse yourself in the contemporary luxury of our studio apartments, where every inch of space is ingeniously crafted to maximize comfort and functionality for your ideal lifestyle aspirations.

#### STUDIO APARTMENT 36 SQM GROSS Total apartments: 24 Units

**O8th Floor** 