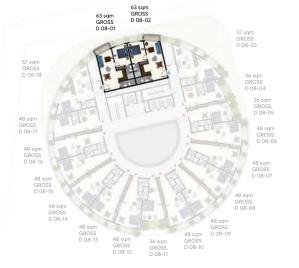

#### 1-BEDROOM APARTMENT 63 SQM GROSS Total apartments: 10 Units

05<sup>th</sup> Floor

**O8th Floor** 

**09<sup>th</sup> Floor** 

1-BEDROOM APARTMENT 66 SQM GROSS Total apartments: 02 Units