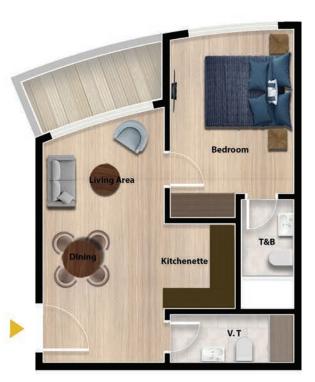

#### STUDIO APARTMENT 48 SQM GROSS Total apartments: 61 Units

06<sup>th</sup> Floor

1-Bedroom Apartments

Experience the epitome of sophistication in our 1-bedroom apartments, where the art of luxurious living is redefined, inviting you to envision your dream residence.