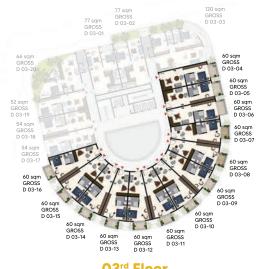

#### 1-BEDROOM APARTMENT 52 SQM GROSS Total apartments: 03 Units

**O3rd Floor** 

**O4<sup>th</sup> Floor** 

**O6th Floor** 

#### 1-BEDROOM APARTMENT 54 SQM GROSS Total apartments: 07 Units

1-BEDROOM APARTMENT 57 SQM GROSS Total apartments: 10 Units

**O5<sup>th</sup> Floor** 

**O6<sup>th</sup> Floor** 

**O7th Floor** 