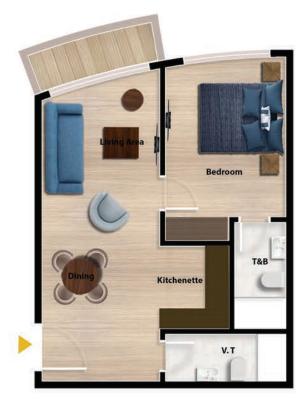

#### 1-BEDROOM APARTMENT 52 SQM GROSS Total apartments: 03 Units

**O3rd Floor** 

**O4<sup>th</sup> Floor** 

**O6th Floor** 