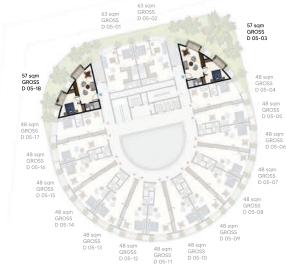

#### 1-BEDROOM APARTMENT 54 SQM GROSS Total apartments: 07 Units

1-BEDROOM APARTMENT 57 SQM GROSS Total apartments: 10 Units

**O5<sup>th</sup> Floor** 

**O6<sup>th</sup> Floor** 

**O7th Floor** 