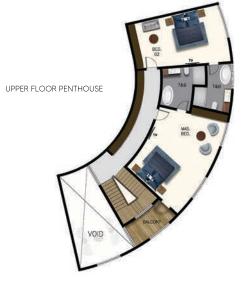

#### 2-BEDROOM APARTMENT 120 SQM GROSS Total apartments: 06 Units

Crowning the residential offering at Prestige are the two Royal Penthouses, designed for the ultimate luxury lifestyle. Each has a floor plan ready to be tailored to your exact needs and requirements, elevating your home to the space of your dreams.

### PENTHOUSE APARTMENT Total apartments: 02 Units

### PENTHOUSE APARTMENT 664 SQM GROSS Total apartments: 01 Unit

12<sup>th</sup> Floor

### PENTHOUSE APARTMENT 679 SQM GROSS Total apartments: 01 Unit

11<sup>th</sup> Floor