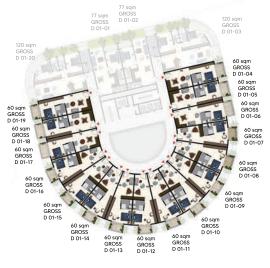

# Floor Plans.

Studio Apartments

Immerse yourself in the contemporary luxury of our studio apartments, where every inch of space is ingeniously crafted to maximize comfort and functionality for your ideal lifestyle aspirations.

#### 1-BEDROOM APARTMENT 60 SQM GROSS Total apartments: 55 Units

**O1**<sup>st</sup> Floor

**O3rd Floor** 