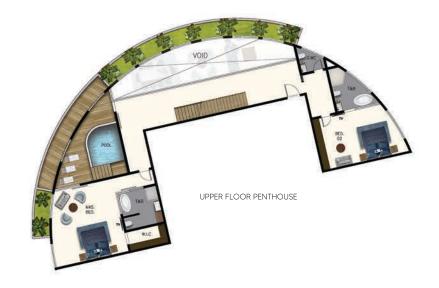

#### 2-BEDROOM APARTMENT 120 SQM GROSS Total apartments: 06 Units

Crowning the residential offering at Prestige are the two Royal Penthouses, designed for the ultimate luxury lifestyle. Each has a floor plan ready to be tailored to your exact needs and requirements, elevating your home to the space of your dreams.

Royal Pentho

1

12

### PENTHOUSE APARTMENT Total apartments: 02 Units

### PENTHOUSE APARTMENT 664 SQM GROSS Total apartments: 01 Unit

12<sup>th</sup> Floor

### PENTHOUSE APARTMENT 679 SQM GROSS Total apartments: 01 Unit

11<sup>th</sup> Floor