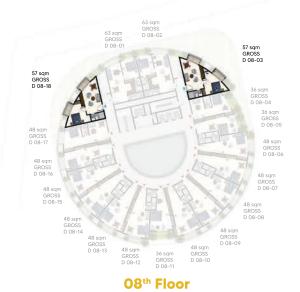

STUDIO APARTMENT 28 SQM GROSS Total apartments: 02 Units





#### STUDIO APARTMENT 36 SQM GROSS Total apartments: 24 Units











**O8th Floor** 



#### STUDIO APARTMENT 48 SQM GROSS Total apartments: 61 Units











06<sup>th</sup> Floor









1-Bedroom Apartments

Experience the epitome of sophistication in our 1-bedroom apartments, where the art of luxurious living is redefined, inviting you to envision your dream residence.



#### 1-BEDROOM APARTMENT 52 SQM GROSS Total apartments: 03 Units





**O3rd Floor** 



**O4<sup>th</sup> Floor** 





**O6th Floor** 

#### 1-BEDROOM APARTMENT 54 SQM GROSS Total apartments: 07 Units





1-BEDROOM APARTMENT 57 SQM GROSS Total apartments: 10 Units









**O5<sup>th</sup> Floor** 

**O6<sup>th</sup> Floor** 

**O7th Floor** 









#### 1-BEDROOM APARTMENT 60 SQM GROSS Total apartments: 55 Units







**O1**<sup>st</sup> Floor







**O3rd Floor** 

#### 1-BEDROOM APARTMENT 63 SQM GROSS Total apartments: 10 Units









05<sup>th</sup> Floor









**O8th Floor** 

**09<sup>th</sup> Floor** 

1-BEDROOM APARTMENT 66 SQM GROSS Total apartments: 02 Units





#### 1-BEDROOM APARTMENT 77 SQM GROSS Total apartments: 08 Units





2-Bedroom Apartments

Welcome to spacious luxury living in our 2-bedroom apartments, where modern aesthetics and ample room combine to create a haven of relaxation and style.

ALTER FINANC

#### 2-BEDROOM APARTMENT 120 SQM GROSS Total apartments: 06 Units





Crowning the residential offering at Prestige are the two Royal Penthouses, designed for the ultimate luxury lifestyle. Each h