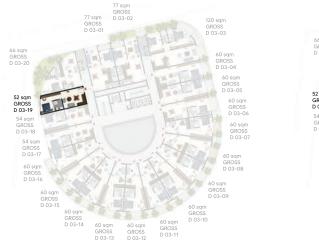

#### 1-BEDROOM APARTMENT 52 SQM GROSS Total apartments: 03 Units

**O3rd Floor** 

**O4<sup>th</sup> Floor** 

**O6th Floor** 