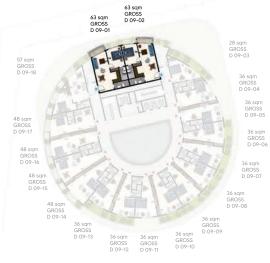

#### 1-BEDROOM APARTMENT 63 SQM GROSS Total apartments: 10 Units

05<sup>th</sup> Floor

**O8th Floor** 

**09<sup>th</sup> Floor** 

1-BEDROOM APARTMENT 66 SQM GROSS Total apartments: 02 Units