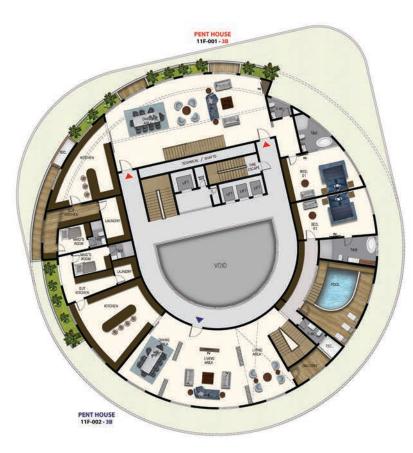

#### 2-BEDROOM APARTMENT 120 SQM GROSS Total apartments: 06 Units

Crowning the residential offering at Prestige are the two Royal Penthouses, designed for the ultimate luxury lifestyle. Each has a floor plan ready to be tailored to your exact needs and requirements, elevating your home to the space of your dreams.

### PENTHOUSE APARTMENT 679 SQM GROSS Total apartments: 01 Unit

11<sup>th</sup> Floor