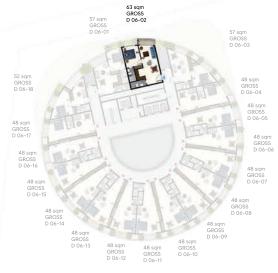

#### STUDIO APARTMENT 48 SQM GROSS Total apartments: 61 Units

06<sup>th</sup> Floor

1-Bedroom Apartments

Experience the epitome of sophistication in our 1-bedroom apartments, where the art of luxurious living is redefined, inviting you to envision your dream residence.