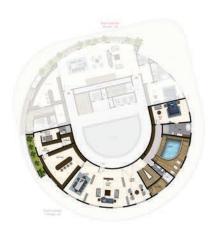

#### 2-BEDROOM APARTMENT 120 SQM GROSS Total apartments: 06 Units

Crowning the residential offering at Prestige are the two Royal Penthouses, designed for the ultimate luxury lifestyle. Each has a floor plan ready to be tailored to your exact needs and requirements, elevating your home to the space of your dreams.

### PENTHOUSE APARTMENT Total apartments: 02 Units

### PENTHOUSE APARTMENT 664 SQM GROSS Total apartments: 01 Unit

12<sup>th</sup> Floor

### PENTHOUSE APARTMENT 679 SQM GROSS Total apartments: 01 Unit

11<sup>th</sup> Floor