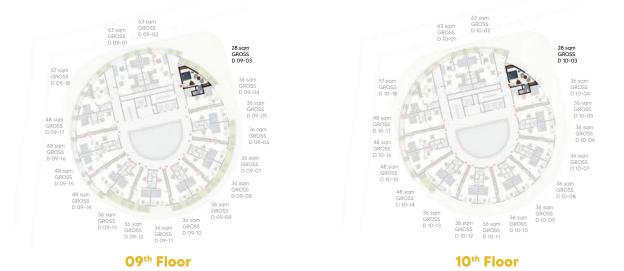

#### STUDIO APARTMENT 36 SQM GROSS Total apartments: 24 Units

**O8th Floor** 

#### 1-BEDROOM APARTMENT 63 SQM GROSS Total apartments: 10 Units

05<sup>th</sup> Floor

**O8th Floor** 

**09<sup>th</sup> Floor** 

1-BEDROOM APARTMENT 66 SQM GROSS Total apartments: 02 Units