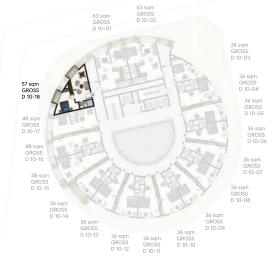

#### 1-BEDROOM APARTMENT 54 SQM GROSS Total apartments: 07 Units

1-BEDROOM APARTMENT 57 SQM GROSS Total apartments: 10 Units

**O5<sup>th</sup> Floor** 

**O6<sup>th</sup> Floor** 

**O7th Floor** 