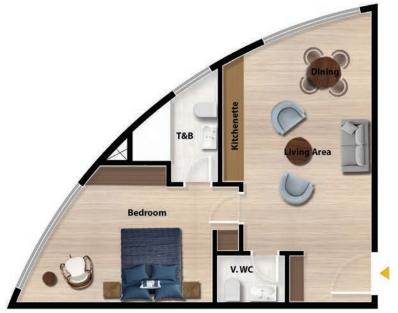

#### 1-BEDROOM APARTMENT 63 SQM GROSS Total apartments: 10 Units

05<sup>th</sup> Floor

**O8th Floor** 

**09<sup>th</sup> Floor** 

1-BEDROOM APARTMENT 66 SQM GROSS Total apartments: 02 Units