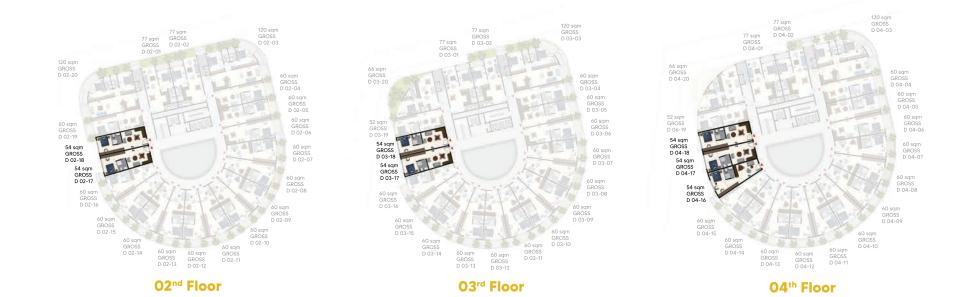

#### 1-BEDROOM APARTMENT 54 SQM GROSS Total apartments: 07 Units

1-BEDROOM APARTMENT 57 SQM GROSS Total apartments: 10 Units

**O5<sup>th</sup> Floor** 

**O6<sup>th</sup> Floor** 

**O7th Floor** 