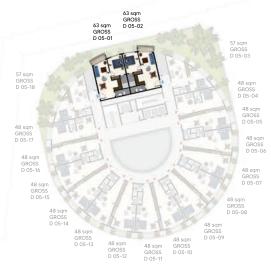

#### 1-BEDROOM APARTMENT 63 SQM GROSS Total apartments: 10 Units

05<sup>th</sup> Floor

**O8th Floor** 

**09<sup>th</sup> Floor** 

1-BEDROOM APARTMENT 66 SQM GROSS Total apartments: 02 Units