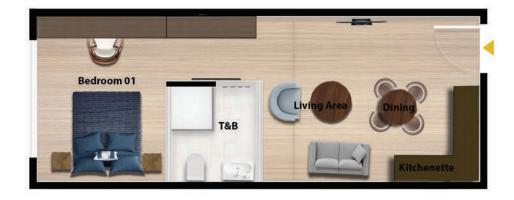

#### STUDIO APARTMENT 48 SQM GROSS Total apartments: 61 Units

06<sup>th</sup> Floor

1-Bedroom Apartments

Experience the epitome of sophistication in our 1-bedroom apartments, where the art of luxurious living is redefined, inviting you to envision your dream residence.

#### 1-BEDROOM APARTMENT 52 SQM GROSS Total apartments: 03 Units

**O3rd Floor** 

**O4<sup>th</sup> Floor** 

**O6th Floor** 