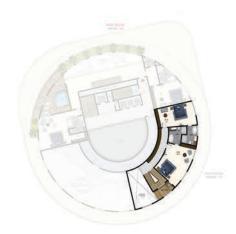

#### 2-BEDROOM APARTMENT 120 SQM GROSS Total apartments: 06 Units

Crowning the residential offering at Prestige are the two Royal Penthouses, designed for the ultimate luxury lifestyle. Each has a floor plan ready to be tailored to your exact needs and requirements, elevating your home to the space of your dreams.

### PENTHOUSE APARTMENT Total apartments: 02 Units

### PENTHOUSE APARTMENT 664 SQM GROSS Total apartments: 01 Unit

12<sup>th</sup> Floor

### PENTHOUSE APARTMENT 679 SQM GROSS Total apartments: 01 Unit

11<sup>th</sup> Floor