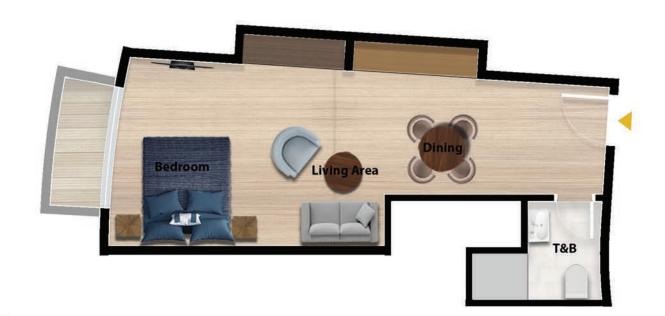

# Floor Plans.

Studio Apartments

Immerse yourself in the contemporary luxury of our studio apartments, where every inch of space is ingeniously crafted to maximize comfort and functionality for your ideal lifestyle aspirations.

#### STUDIO APARTMENT 48 SQM GROSS Total apartments: 61 Units

06<sup>th</sup> Floor

1-Bedroom Apartments

Experience the epitome of sophistication in our 1-bedroom apartments, where the art of luxurious living is redefined, inviting you to envision your dream residence.