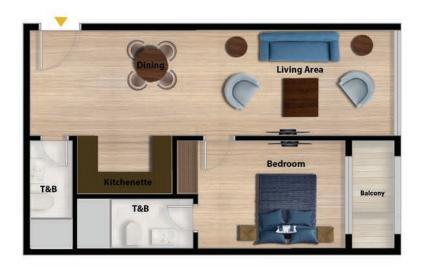

#### 1-BEDROOM APARTMENT 77 SQM GROSS Total apartments: 08 Units

2-Bedroom Apartments

Welcome to spacious luxury living in our 2-bedroom apartments, where modern aesthetics and ample room combine to create a haven of relaxation and style.